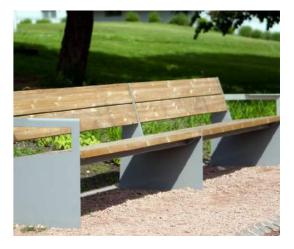

### Lighting and Furniture

Example: Powder Coated Steel Frame Seating

Example: Recessed Lights in Timber

Example: Powder Coated Lighting Pole

Typical Elevation - Bridge and Balustrade Construction 1:20@A3