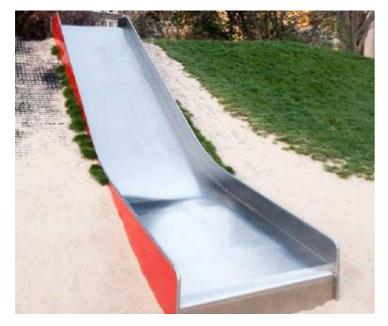

### Play Element 04 - Climbing Poles and Balance Beam

Example: Powder Coated Climbing Poles

Example: Zig-Zag Balancing Beam

Example: Powder Coated Slide

Example: Double Width Slide

Play Element 05 - NTS

### Play Element 05 - Embankment Super Slide