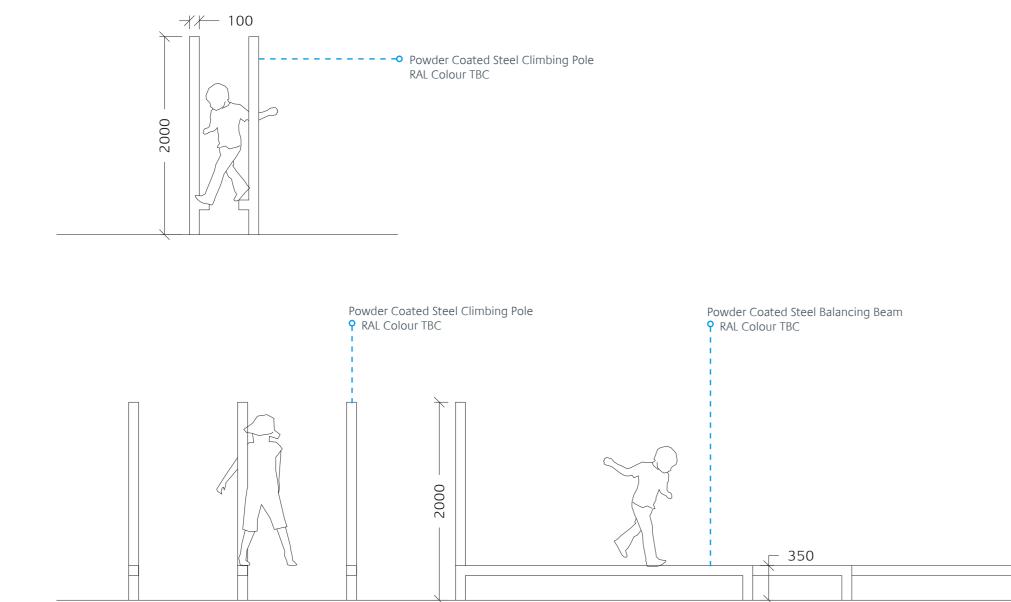

### Play Element 04 - Climbing Poles and Balance Beam

Example: Powder Coated Climbing Poles

Example: Zig-Zag Balancing Beam

Example: Powder Coated Slide

Example: Double Width Slide

Play Element 05 - NTS