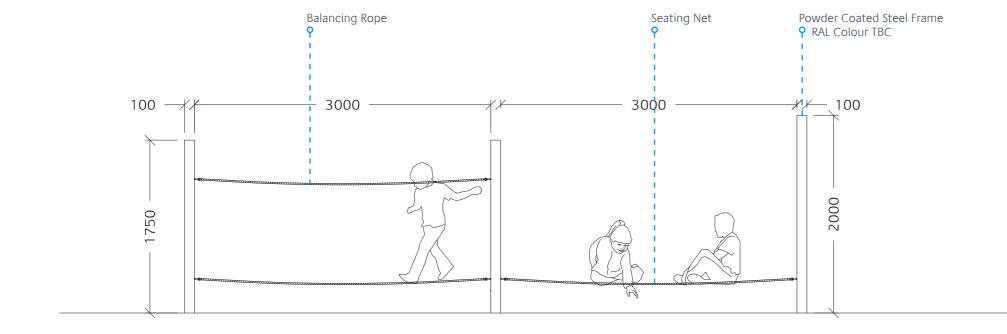

### Play Element 02 - Balance Rope, Seating Net and Wind Chimes

Example: Sensory Play Giant Wind Chimes

Play Element 03 - NTS