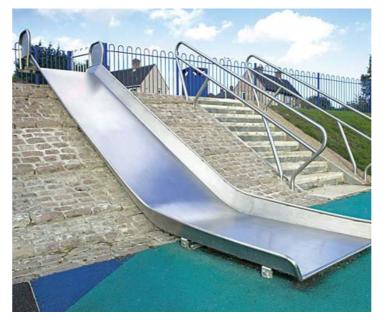

### Play Element 04 - Climbing Poles and Balance Beam

Example: Powder Coated Climbing Poles

Example: Zig-Zag Balancing Beam

Example: Powder Coated Slide

Example: Double Width Slide

Play Element 05 - NTS

### Play Element 05 - Embankment Super Slide