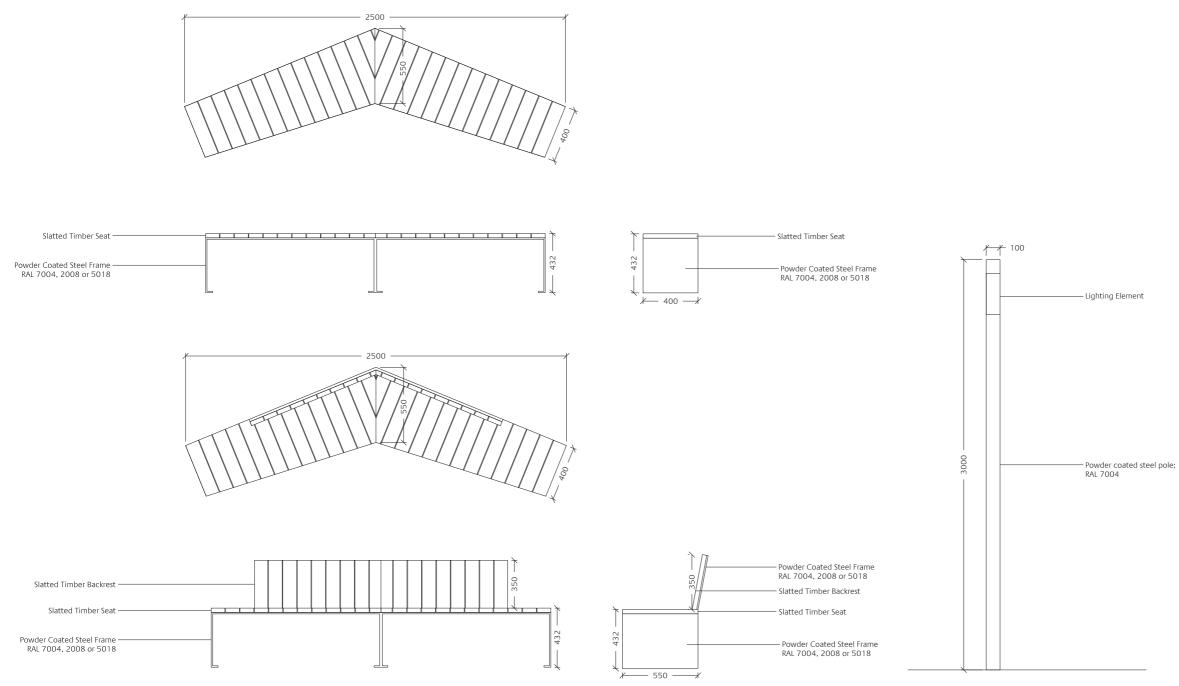

### Play Element 06 - Seating Decks

Feature Seating - NTS

Lighting Pole - NTS

### Lighting and Furniture

Example: Powder Coated Steel Frame Seating

Example: Recessed Lights in Timber

Example: Powder Coated Lighting Pole

Typical Elevation - Bridge and Balustrade Construction 1:20@A3