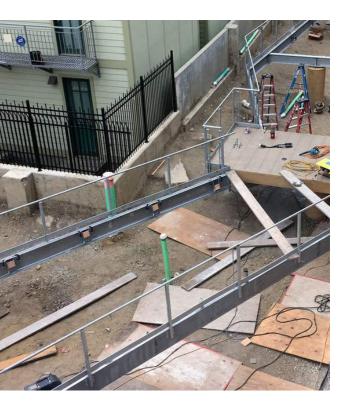

### Zig Zag Bridge

### Zig Zag Bridge Construction - Frame

Typical Section - Bridge and Balustrade Construction 1:20 @A3

### Zig Zag Bridge Construction - Balustrade and Guarding