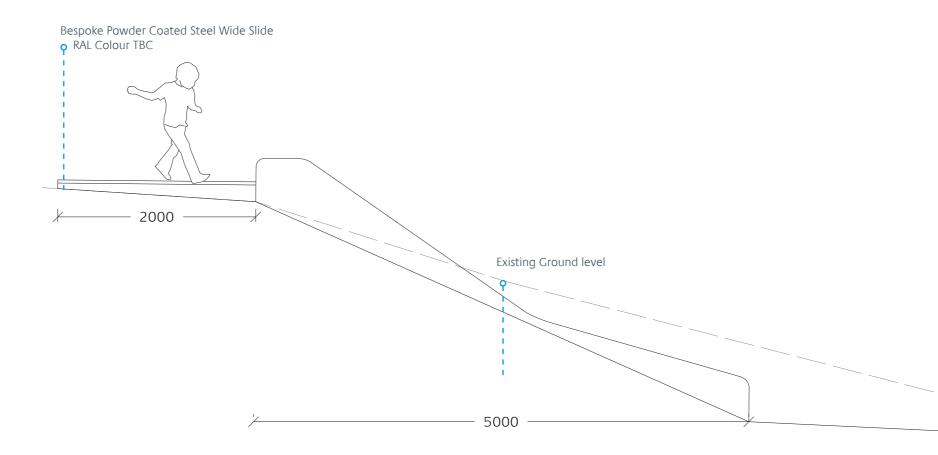

### Play Element 04 - Climbing Poles and Balance Beam

Example: Powder Coated Climbing Poles

Example: Zig-Zag Balancing Beam

Example: Powder Coated Slide

Example: Double Width Slide

Play Element 05 - NTS

### Play Element 05 - Embankment Super Slide