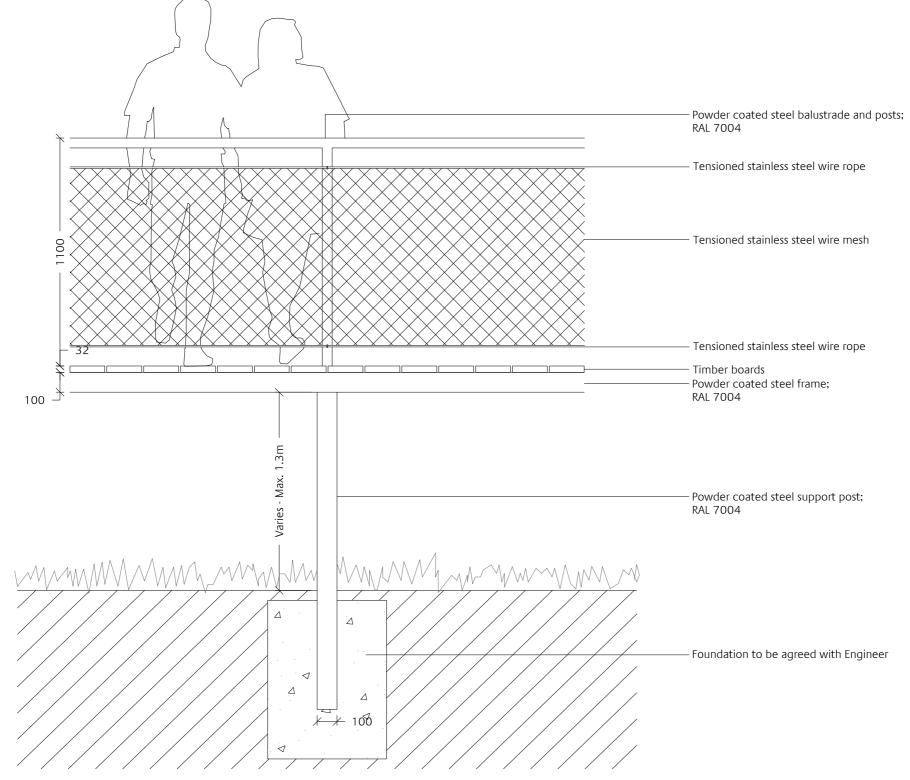

### Lighting and Furniture

Example: Powder Coated Steel Frame Seating

Example: Recessed Lights in Timber

Example: Powder Coated Lighting Pole

Typical Elevation - Bridge and Balustrade Construction 1:20@A3

### Zig Zag Bridge Construction - Frame

Typical Section - Bridge and Balustrade Construction 1:20 @A3

### Zig Zag Bridge Construction - Balustrade and Guarding