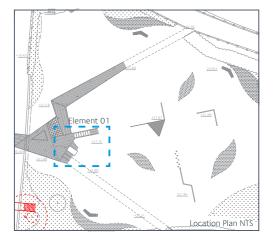

### Play Element 03 - Bouy Swings and Climbing Net

Location Plan NTS

Example: Buoy Swings

Example: Powder Coated Steel Frame with Net

×

3000