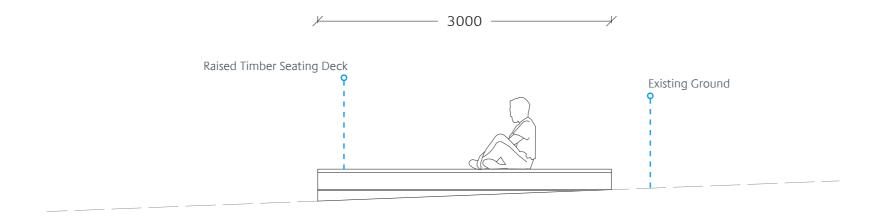

### Play Element 03 - Bouy Swings and Climbing Net

Location Plan NTS

Example: Buoy Swings

Example: Powder Coated Steel Frame with Net

×

3000