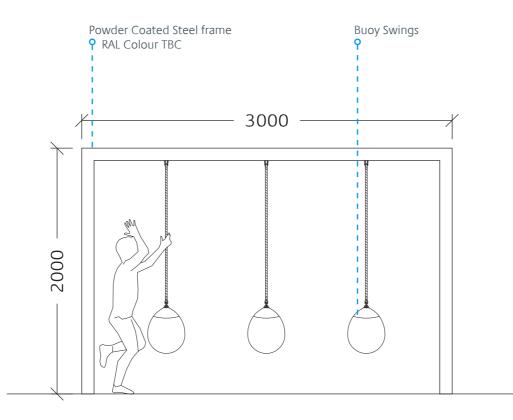

### Play Element 03 - Bouy Swings and Climbing Net

Location Plan NTS

Example: Buoy Swings

Example: Powder Coated Steel Frame with Net

×

3000