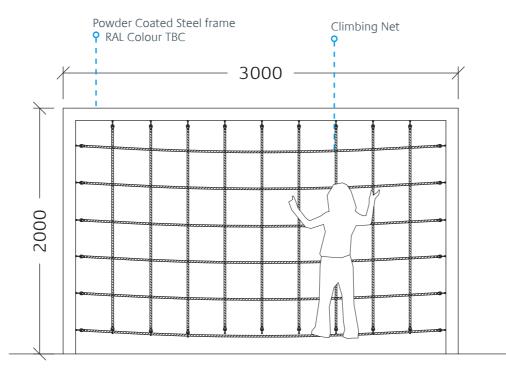

### Play Element 03 - Bouy Swings and Climbing Net

Location Plan NTS

Example: Buoy Swings

Example: Powder Coated Steel Frame with Net

×

3000