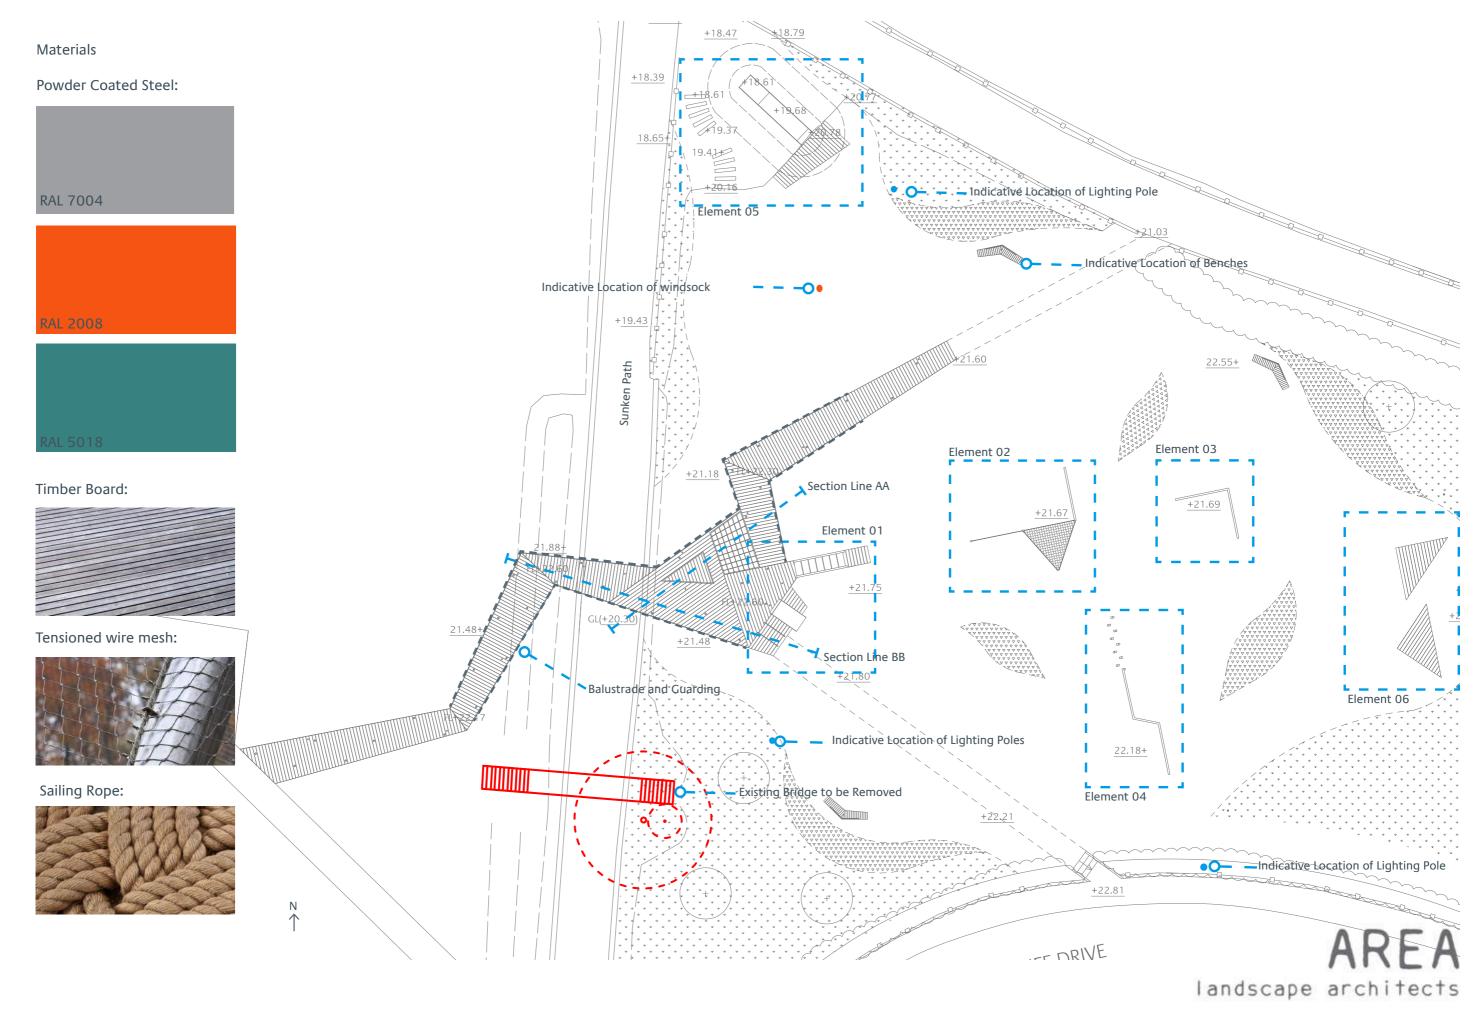

### Structure Planting

### PLANTS CHOSEN FOR ROBUSTNESS + EASY MAINTAINANCE, MOVEMENT, COLOUR, TEXTURE AND YEAR ROUND INTEREST

| SPECIES                                                   | SPRING | SUMMER | AUTUMN | WINTER |
|-----------------------------------------------------------|--------|--------|--------|--------|
| Anemanthele lessoniana<br>(New Zealand wind grass)        |        |        |        |        |
| Aster thomsonii<br>(Thomson's aster)                      |        |        |        |        |
| Carex flacca<br>(Glaucous sedge)                          |        |        |        |        |
| Crocosmia 'Orange Devil'<br>Montbretia 'Orange Devil'     |        |        |        |        |
| Eryngium yuccifolium<br>(Button snakeroot)                |        |        |        |        |
| Libertia grandiflora                                      |        |        |        |        |
| Molinia caerulea 'Heidebraut'<br>(Purple moor-grass       |        |        |        |        |
| Perovskia 'Blue Spire'<br>(Perovskia 'Blue Spire')        |        |        |        |        |
| Salvia nemorosa 'Caradonna'<br>(Balkan clary 'Caradonna') |        |        |        |        |
| Stipa gigantea 'Goldilocks'<br>(Golden Oats)              |        |        |        |        |
| Stipa tenuissima<br>(Mexican feather grass)               |        |        |        |        |
| Verbena bonariensis<br>(Argentinian vervain)              |        |        |        |        |

### **Ornamental Planting**

Anemanthele lessoniana

Crocosmia 'Orange Devil'vv

Salvia nemorosa 'Caradonna'