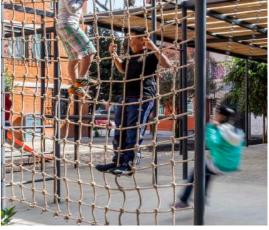

### Play Element 03 - Bouy Swings and Climbing Net

Location Plan NTS

Example: Buoy Swings

Example: Powder Coated Steel Frame with Net

×

3000