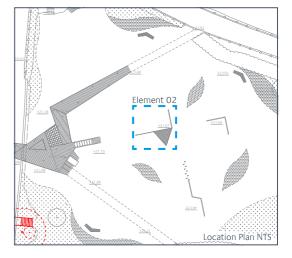

### Play Element 03 - Bouy Swings and Climbing Net

Location Plan NTS

Example: Buoy Swings

Example: Powder Coated Steel Frame with Net

×

3000