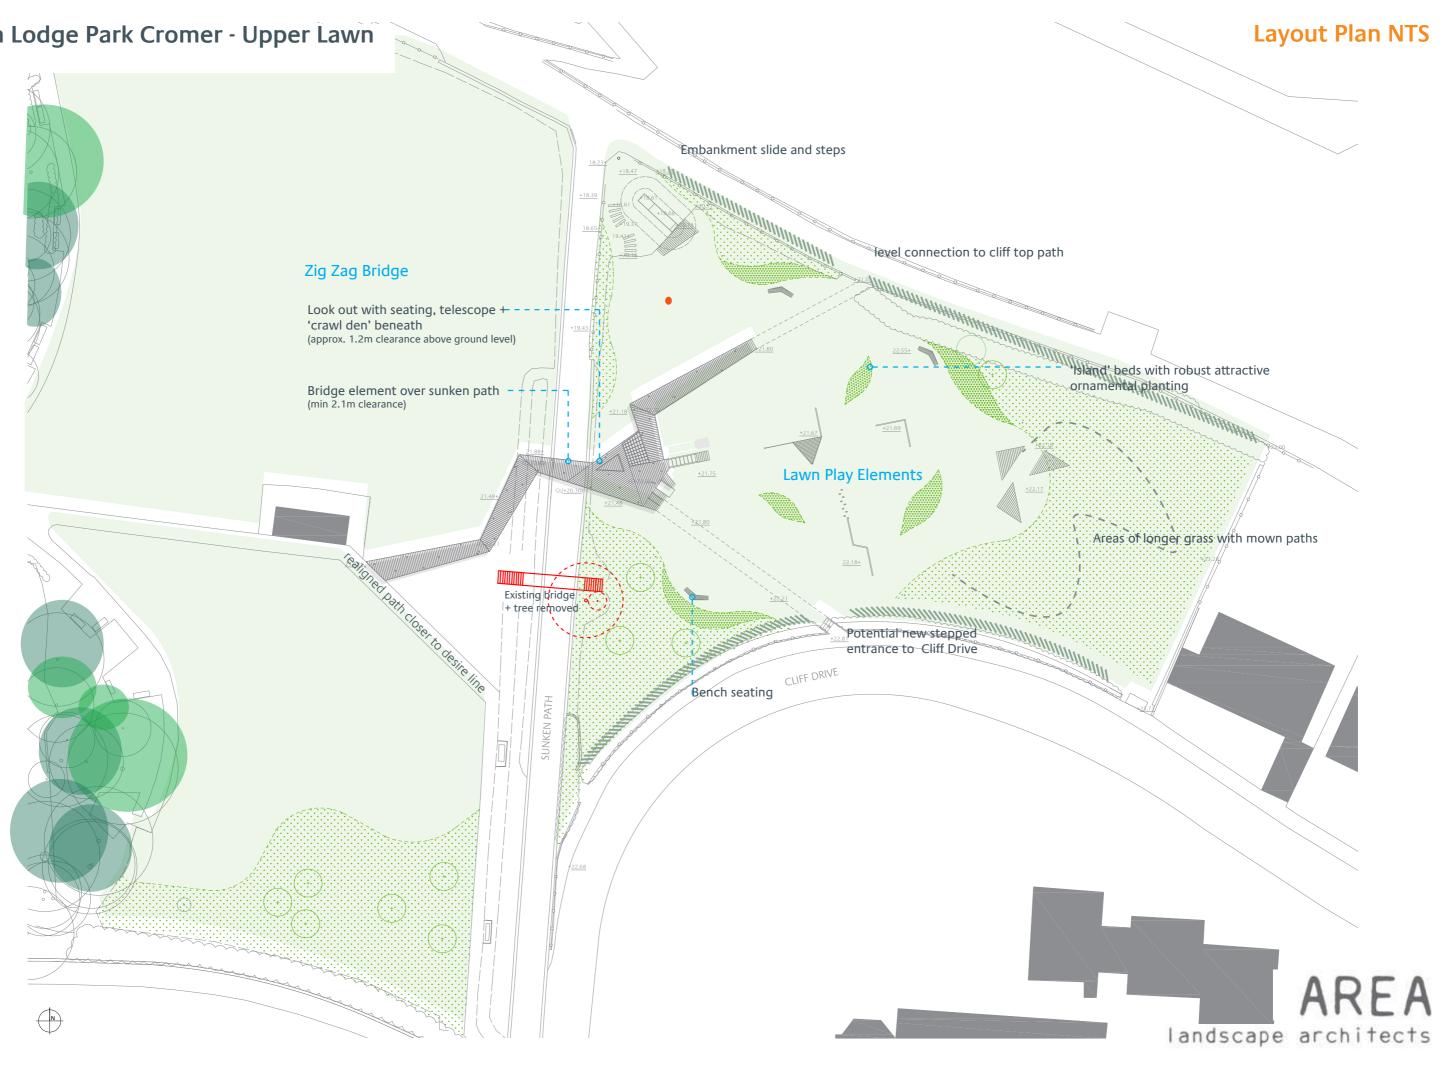

### Zig Zag Bridge Construction - Sections

Example: Powder Coated Monkey Bars

Example: Low Wide Slide

Play Element 01 - NTS

Play Element 01 - Monkey Bars, Ropes and Wide Slide

Play Element 02 - NTS

### Play Element 02 - Balance Rope, Seating Net and Wind Chimes

Example: Sensory Play Giant Wind Chimes

Play Element 03 - NTS

### Play Element 03 - Bouy Swings and Climbing Net

Location Plan NTS

Example: Buoy Swings

Example: Powder Coated Steel Frame with Net

×

3000

### Play Element 04 - Climbing Poles and Balance Beam

Example: Powder Coated Climbing Poles

Example: Zig-Zag Balancing Beam

Example: Powder Coated Slide

Example: Double Width Slide

Play Element 05 - NTS

### Play Element 05 - Embankment Super Slide

### Play Element 06 - Seating Decks

Feature Seating - NTS

Lighting Pole - NTS

### Lighting and Furniture

Example: Powder Coated Steel Frame Seating

Example: Recessed Lights in Timber

Example: Powder Coated Lighting Pole

Typical Elevation - Bridge and Balustrade Construction 1:20@A3