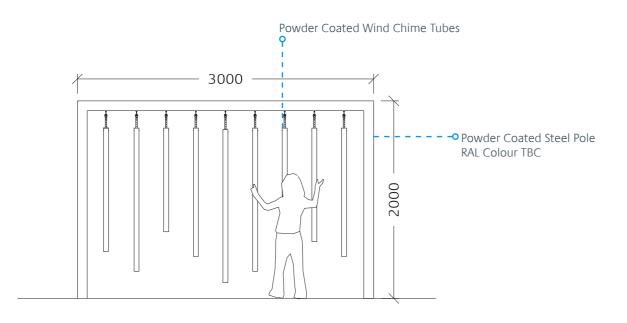

### Play Element 02 - Balance Rope, Seating Net and Wind Chimes

Example: Sensory Play Giant Wind Chimes

Play Element 03 - NTS