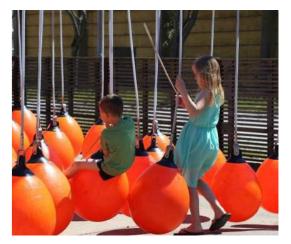

### Play Element 03 - Bouy Swings and Climbing Net

Location Plan NTS

Example: Buoy Swings

Example: Powder Coated Steel Frame with Net

×

3000