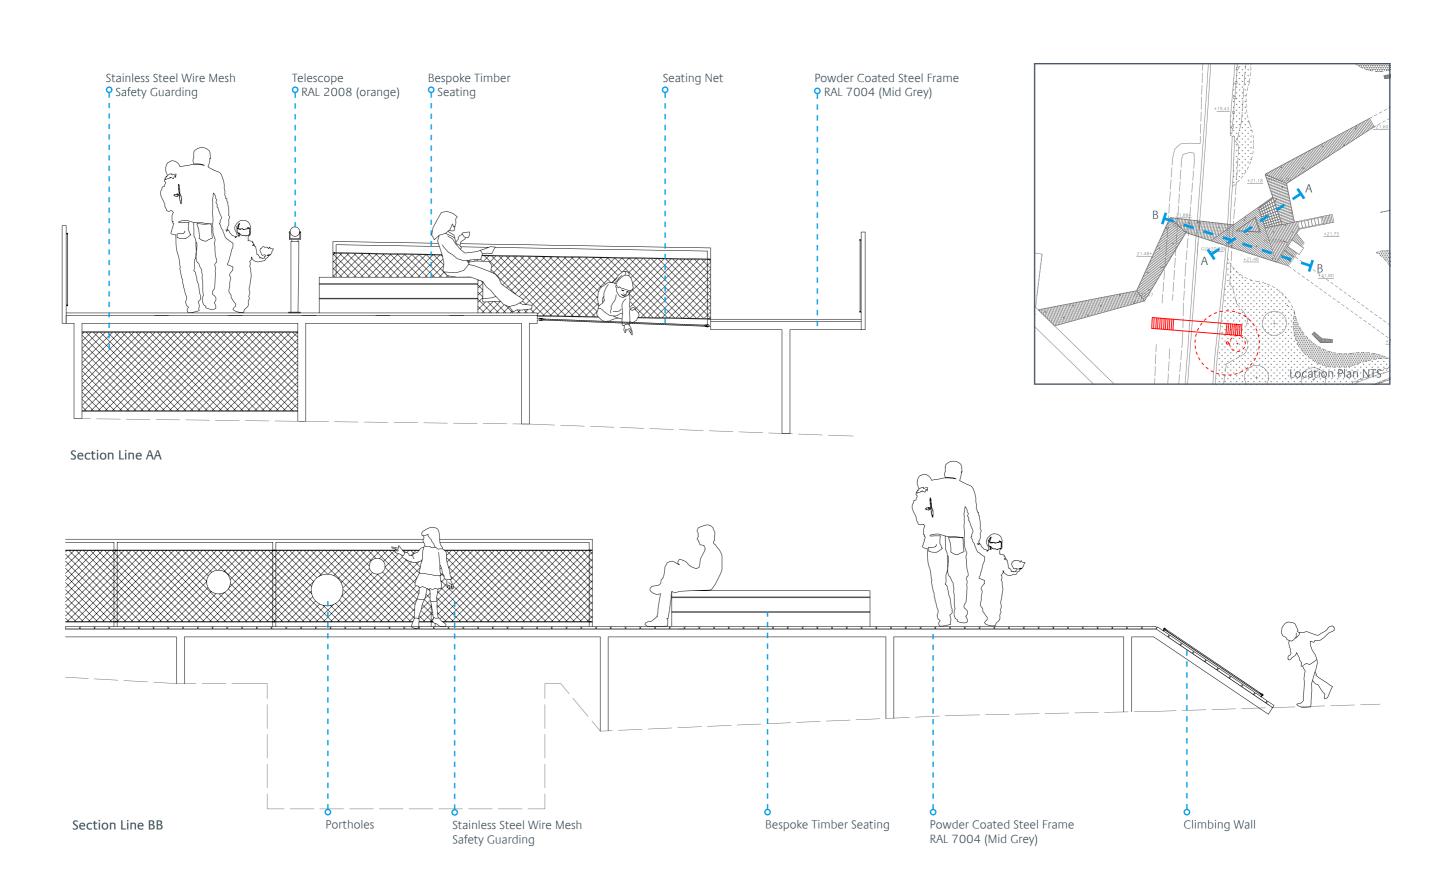

### Lighting and Furniture

Example: Powder Coated Steel Frame Seating

Example: Recessed Lights in Timber

Example: Powder Coated Lighting Pole

Typical Elevation - Bridge and Balustrade Construction 1:20@A3

### Zig Zag Bridge Construction - Frame

Typical Section - Bridge and Balustrade Construction 1:20 @A3

### Zig Zag Bridge Construction - Balustrade and Guarding