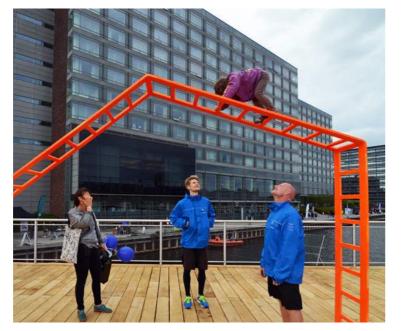

### Zig Zag Bridge Construction - Sections

Example: Powder Coated Monkey Bars

Example: Low Wide Slide

Play Element 01 - NTS

Play Element 01 - Monkey Bars, Ropes and Wide Slide

Play Element 02 - NTS