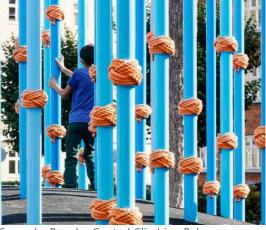

### Play Element 04 - Climbing Poles and Balance Beam

Example: Powder Coated Climbing Poles

Example: Zig-Zag Balancing Beam

Example: Powder Coated Slide

Example: Double Width Slide

Play Element 05 - NTS