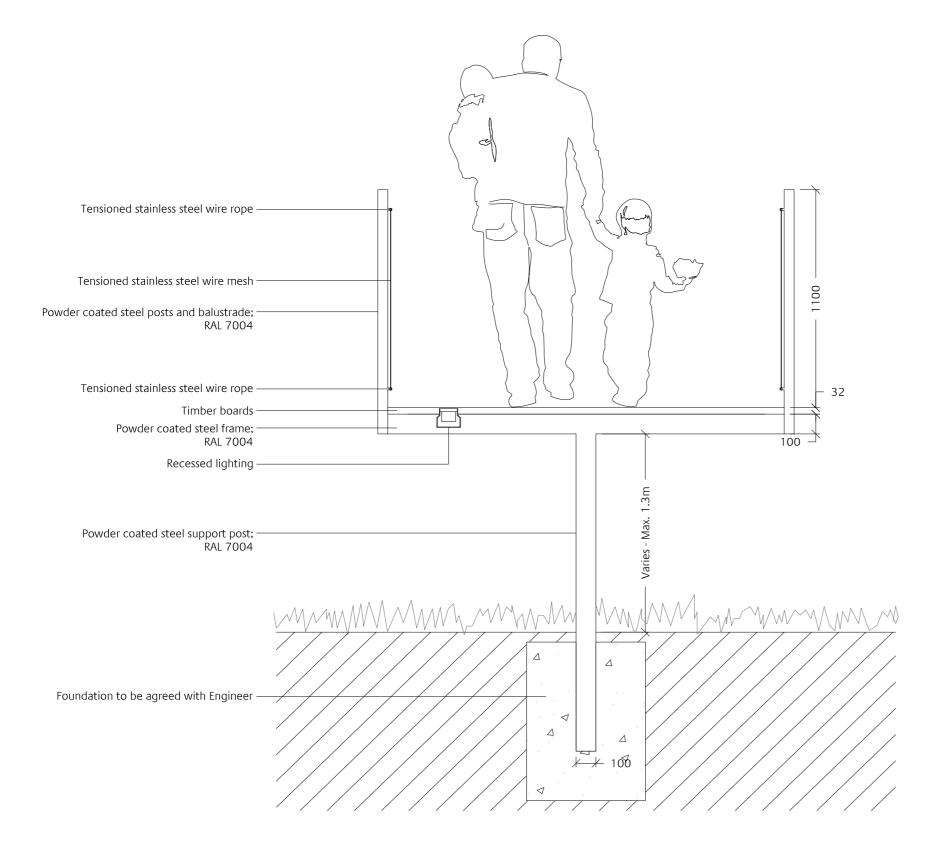

### Lighting and Furniture

Example: Powder Coated Steel Frame Seating

Example: Recessed Lights in Timber

Example: Powder Coated Lighting Pole

Typical Elevation - Bridge and Balustrade Construction 1:20@A3

### Zig Zag Bridge Construction - Frame

Typical Section - Bridge and Balustrade Construction 1:20 @A3

### Zig Zag Bridge Construction - Balustrade and Guarding