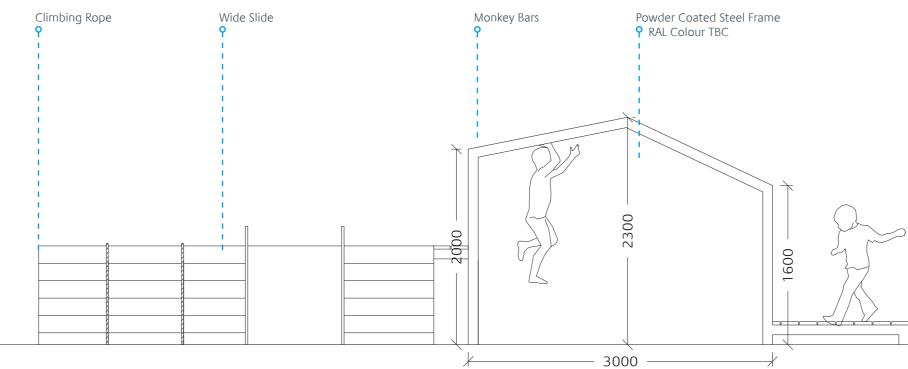

### Zig Zag Bridge Construction - Sections

Example: Powder Coated Monkey Bars

Example: Low Wide Slide

Play Element 01 - NTS

Play Element 01 - Monkey Bars, Ropes and Wide Slide

Play Element 02 - NTS